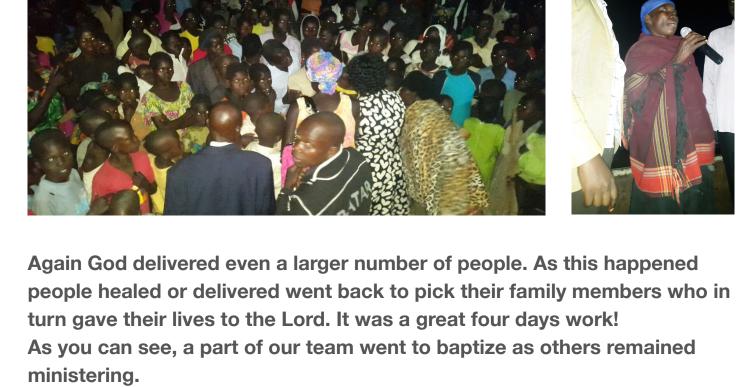

"We traveled today and right now we are in Nanda. We leave at 7 am to Nebbi, another 4 hrs journey."

The truck above was hired by our village churches who came along with us to launch this work. Raphael writes: The crusade started with just a few people in the first day. The next morning we began ministering in the church. As the day progressed God performed great works in deliverance and healing. Towards the evening we ended so as to prepare for the crusade as people returned to their homes to prepare for the evening crusade. As they went, word spread about what God had done in church. In the evening the crusade ground was full of people from far and wide who had brought all who were sick and the demon possessed.

On our way back we had a puncture -- a flat tire.

CLICK on this photo for a video clip where Raphael says, "They have broken the church fighting for clothes!"

contributions!

It is very effective for us to help native Christians proclaim the gospel of Jesus Christ. They do not have to learn a new language. They already know the culture. Concepts like furlough and culture shock are