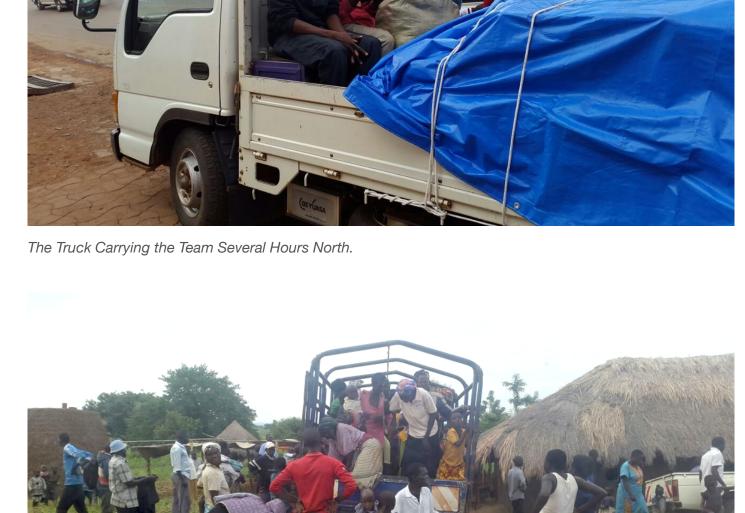

"We traveled today and right now we are in Nanda. We leave at 7 am to Nebbi, another 4 hrs journey."

The truck above was hired by our village churches who came along with us to launch this work. Raphael writes: The crusade started with just a few people in the first day. The next morning we began ministering in the church. As the day progressed God performed great works in deliverance and healing. Towards the evening we ended so as to prepare for the crusade as people returned to their homes to prepare for the evening crusade. As they went, word spread about what God had done in church. In the evening the crusade ground was full of people from far and wide who had brought all who were sick and the demon possessed.

On our way back we had a puncture -- a flat tire.

CLICK on this photo for a video clip where Raphael says, "They have broken the church fighting for clothes!"

contributions!

It is very effective for us to help native Christians proclaim the gospel of Jesus Christ. They do not have to learn a new language. They already know the culture. Concepts like furlough and culture shock are