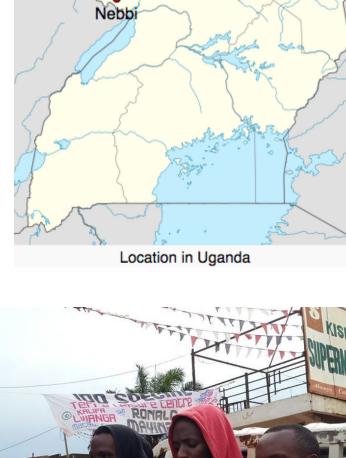

## **Outreach to Northern Uganda** This past week our

associate Raphael and his team traveled by truck for several hours to Raphael sent a description of his you here.

northern Uganda to the region of Nebbi. outreach along with some photos which we are sharing with

"We traveled today and right now we are in Nanda. We leave at 7 am to Nebbi, another 4 hrs journey."

The truck above was hired by our village churches who came along with us to launch this work. Raphael writes: The crusade started with just a few people in the first day. The next morning we began ministering in the church. As the day progressed God performed great works in deliverance and healing. Towards the evening we ended so as to prepare for the crusade as people returned to their homes to prepare for the evening crusade. As they went, word spread about what God had done in church. In the evening the crusade ground was full of people from far and wide who had brought all who were sick and the demon possessed.